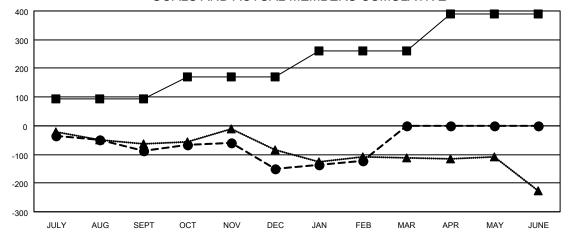

| ı | Members               |    |                    |    |                   |                         |    |  |  |
|---|-----------------------|----|--------------------|----|-------------------|-------------------------|----|--|--|
|   | RESULTS FOR 2022-2023 |    |                    |    |                   |                         |    |  |  |
|   | QUARTER               | l  | GROWTH NET<br>GOAL |    | R GROWTH<br>CTUAL | DROPPED<br>MEMBERS ACTU |    |  |  |
| l | JULY/AUG/SEPT         |    | 95                 | 9  | 7                 | 175                     | -, |  |  |
| l | OCT/NOV/DE            | С  | 75                 | 16 | 61                | 211                     |    |  |  |
| l | JAN/FEB/MAF           | ₹  | 90                 | 8  | 7                 | 50                      |    |  |  |
| l | APR/MAY/JUI           | NE | 130                | (  | )                 | 0                       |    |  |  |

- CURRENT YEAR GOALS FOR NEW CLUBS

- CURRENT YEAR ACTUAL NEW CLUBS

- LAST YEAR ACTUAL NEW CLUBS

- MEMBER GROWTH NET GOAL

- MEMBER GROWTH ACTUAL

- LAST YEAR MEMBERSHIP ACTUAL

| DROPPED CLUBS: 3 |     | MORE NEW MEMBERS          |
|------------------|-----|---------------------------|
| DROPPED MEMBERS  |     |                           |
| DECEASED         | 57  |                           |
| CLUB CANCELLED   | 41  |                           |
| OTHER            | 338 | CLICK HERE FOR CUMULATIVE |
| TOTAL            | 436 | MEMBERSHIP DATA           |