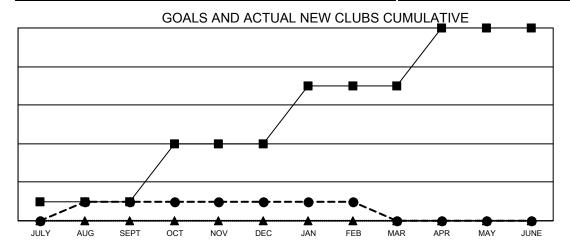

## Multiple District 33

**LOCATION: MASSACHUSETTS** 

| Clubs                 |               |           |               |  |  |  |
|-----------------------|---------------|-----------|---------------|--|--|--|
| RESULTS FOR 2022-2023 |               |           |               |  |  |  |
| QUARTER               | NEW CLUB GOAL | NEW CLUBS | DROPPED CLUBS |  |  |  |
| JULY/AUG/SEPT         | 1             | 1         | 0             |  |  |  |
| OCT/NOV/DEC           | 3             | 0         | 3             |  |  |  |
| JAN/FEB/MAR           | 3             | 0         | 0             |  |  |  |
| APR/MAY/JUNE          | 3             | 0         | 0             |  |  |  |

- CURRENT YEAR GOALS FOR NEW CLUBS

- CURRENT YEAR ACTUAL NEW CLUBS

- LAST YEAR ACTUAL NEW CLUBS

- MEMBER GROWTH NET GOAL

- MEMBER GROWTH ACTUAL

- LAST YEAR MEMBERSHIP ACTUAL

| DROPPED CLUBS: 3 |     | MORE NEW MEMBERS          |
|------------------|-----|---------------------------|
| DROPPED MEMBERS  |     |                           |
| DECEASED         | 57  |                           |
| CLUB CANCELLED   | 41  |                           |
| OTHER            | 338 | CLICK HERE FOR CUMULATIVE |
| TOTAL            | 436 | MEMBERSHIP DATA           |